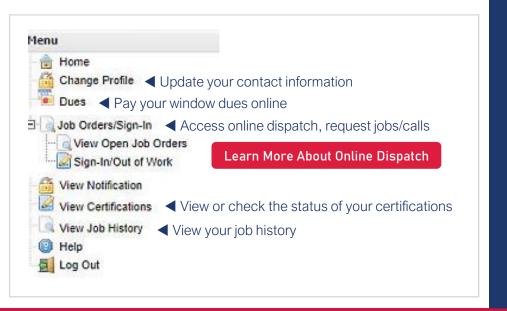

## UNION MANAGER MEMBER PORTAL

Your go-to resource for managing many aspects of your union membership.

Check The Status Of Your Certifications

Update Your Contact Information

Pay Your Window Dues

Access Online Dispatch

Request Jobs/Calls

Check Your Job History

**TIP:** You can get to your member portal anytime from the home page our website **ualocal469.org**.